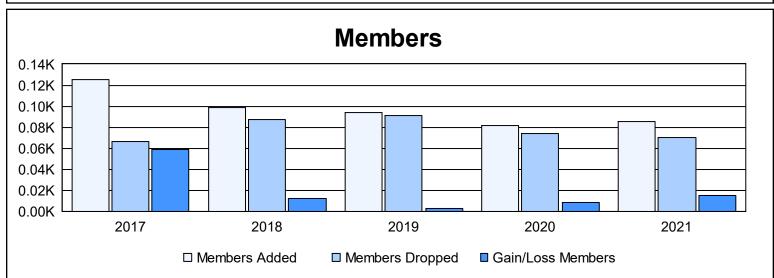

District 111SN As of June 2021 Cumulative

| Year      | New<br>Clubs | Dropped<br>Clubs | Gain/<br>Loss<br>Clubs | New<br>Members | Charter<br>Members | Reinstate<br>Members | Transfer<br>Members | Total<br>Member<br>Added | Total<br>Members<br>Dropped | Gain/<br>Loss<br>Members |
|-----------|--------------|------------------|------------------------|----------------|--------------------|----------------------|---------------------|--------------------------|-----------------------------|--------------------------|
| 2016-2017 | 2            | 0                | 2                      | 64             | 55                 | 1                    | 5                   | 125                      | 66                          | 59                       |
| 2017-2018 | 0            | 0                | 0                      | 87             | 3                  | 0                    | 9                   | 99                       | 87                          | 12                       |
| 2018-2019 | 1            | 0                | 1                      | 71             | 22                 | 1                    | 0                   | 94                       | 91                          | 3                        |
| 2019-2020 | 0            | 0                | 0                      | 71             | 0                  | 0                    | 11                  | 82                       | 74                          | 8                        |
| 2020-2021 | 1            | 0                | 1                      | 58             | 22                 | 1                    | 4                   | 85                       | 70                          | 15                       |
| Average   | 1            | 0                | 1                      | 70             | 20                 | 1                    | 6                   | 97                       | 78                          | 19                       |